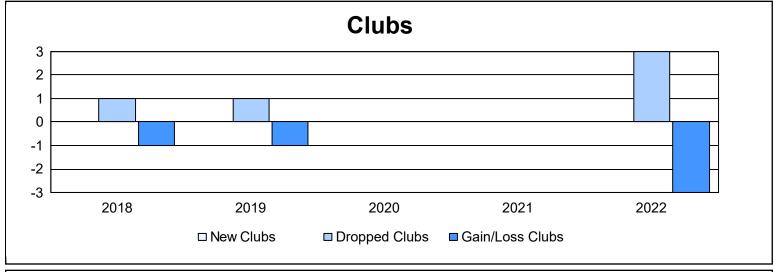

District 3 NW As of June 2022 Cumulative

| Year      | New<br>Clubs | Dropped<br>Clubs | Gain/<br>Loss<br>Clubs | New<br>Members | Charter<br>Members | Reinstate<br>Members | Transfer<br>Members | Total<br>Member<br>Added | Total<br>Members<br>Dropped | Gain/<br>Loss<br>Members |
|-----------|--------------|------------------|------------------------|----------------|--------------------|----------------------|---------------------|--------------------------|-----------------------------|--------------------------|
| 2017-2018 | 0            | 1                | -1                     | 101            | 0                  | 11                   | 11                  | 123                      | 195                         | -72                      |
| 2018-2019 | 0            | 1                | -1                     | 95             | 0                  | 3                    | 2                   | 100                      | 157                         | -57                      |
| 2019-2020 | 0            | 0                | 0                      | 87             | 0                  | 9                    | 3                   | 99                       | 153                         | -54                      |
| 2020-2021 | 0            | 0                | 0                      | 39             | 0                  | 4                    | 11                  | 54                       | 145                         | -91                      |
| 2021-2022 | 0            | 3                | -3                     | 78             | 0                  | 7                    | 5                   | 90                       | 189                         | -99                      |
| Average   | 0            | 1                | -1                     | 80             | 0                  | 7                    | 6                   | 93                       | 168                         | -75                      |